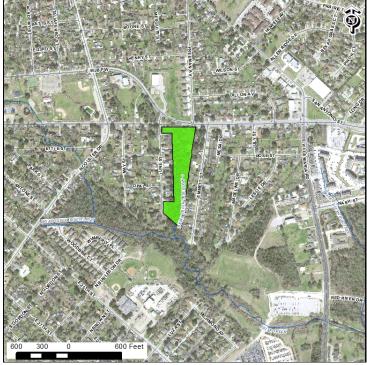

Location:

## Capital Improvement Program Project: PK\_15\_016

Project Name: Miracle Place Park - Trail Parks Connection CIP Project: N/A 3

**Council District:** 

Type / Source:

Parks / Parks

Miracle Place Park - E WJB Pwy ( Just east of Sue Haswell Memorial Park)

## Description

Build a trail through this property to connect parks - Broadmoor-Camelot, Sue Haswell Memorial (Briar Creek Trails Ph 3)