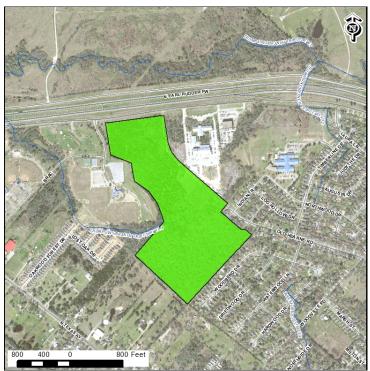

## Capital Improvement Program Project: PK\_15\_027

| Status:       | Unfunded                                                 | Original Cost Year:       | 2015          |  |
|---------------|----------------------------------------------------------|---------------------------|---------------|--|
|               |                                                          | Projected Cost:           | \$26,642,000  |  |
|               | Bryan Recreational Athletic Center - 5440 N Texas<br>Ave | Projected Cost Year: 2048 |               |  |
| Location:     |                                                          | CIP Ranking:              | 23            |  |
|               |                                                          | Type / Source:            | Parks / Parks |  |
|               |                                                          | Council District:         | 2             |  |
| Project Name: | BRAC - Develop Rest of Property - 60 Acres               | CIP Project:              | N/A           |  |
|               |                                                          |                           |               |  |

Description

Develop the remaining 60 Acres of the BRAC property - The complex would provide 8 baseball fields, 3 football fields, and 4 soccer fields for different levels of play, concessions, playground, parking and associated facilities.