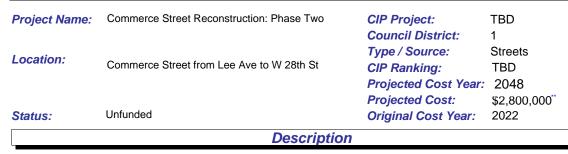

## Capital Improvement Program Project: ST\_23\_001

H F

This project will reconstruct Commerce Street from Lee Avenue, where the Phase One ends, to W 28th Street. Improvements are also planned for Cade Ave. & Dyer Ave. The project will provide curb and gutter streets, sidewalks, and drainage improvements for all streets within the project.

**Justification** 

|               |                 |                | Funding     | *Estimates will be updated as projects are selected for funding<br>**Above estimate reflects difference between Phases One and Two |             |             |             |
|---------------|-----------------|----------------|-------------|------------------------------------------------------------------------------------------------------------------------------------|-------------|-------------|-------------|
| Type          | <u>Original</u> | <u>Source</u>  | <u>2018</u> | <u>2019</u>                                                                                                                        | <u>2020</u> | <u>2021</u> | <u>2022</u> |
| General       | \$512,500       | Transportation | \$0         | \$0                                                                                                                                | \$0         | \$600,000   | \$0         |
| Design/Survey | \$512,500       |                | \$0         | \$0                                                                                                                                | \$0         | \$600,000   | \$0         |
| General       | \$321,000       | Bonds          | \$0         | \$0                                                                                                                                | \$0         | \$0         | \$391,000   |
| Drainage      | \$814,000       | Bonds          | \$0         | \$0                                                                                                                                | \$0         | \$0         | \$991,000   |
| Street        | \$2,386,000     | Bonds          | \$0         | \$0                                                                                                                                | \$0         | \$0         | \$2,903,000 |
| General       | \$813,000       | Bonds          | \$0         | \$0                                                                                                                                | \$0         | \$0         | \$990,000   |
| Const/ROW     | \$4,334,000     |                | \$0         | \$0                                                                                                                                | \$0         | \$0         | \$5,275,000 |
| Total         | \$4,846,500     |                | \$0         | \$0                                                                                                                                | \$0         | \$600,000   | \$5,275,000 |

Freese and Nichols

|                |                 | Funding Source Summary |             | *Estimates will be updated as projects are selected for funding |             |             |             |
|----------------|-----------------|------------------------|-------------|-----------------------------------------------------------------|-------------|-------------|-------------|
| Source         | <u>Original</u> |                        | <u>2018</u> | <u>2019</u>                                                     | <u>2020</u> | <u>2021</u> | <u>2022</u> |
| Bonds          | \$4,334,000     |                        | \$0         | \$0                                                             | \$0         | \$0         | \$5,275,000 |
| Transportation | \$512,500       |                        | \$0         | \$0                                                             | \$0         | \$600,000   | \$0         |
| Total          | \$4,846,500     |                        | \$0         | \$0                                                             | \$0         | \$600,000   | \$5,275,000 |