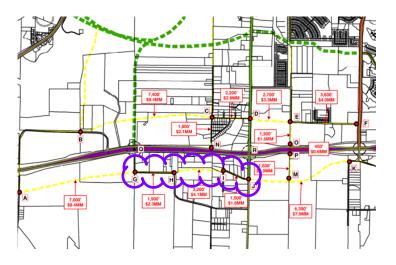

Location:

Status:

## Description

Design and construction of a new 54 ft wide collector road w/ median, Sidewalks/Shared Use Path with Street Lighting, Drainage Improvements, and Water and Sewer Improvements. ROW acquisition is required.