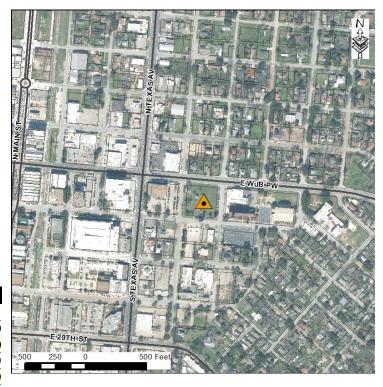

Location:

2,3

J Bryan Parkway between Houston Street and Preston Avenue.

CIP Ranking: 58

Projected Cost Year: 2022

**Projected Cost:** \$2,425,000

Unfunded Status:

Original Cost Year: 2008