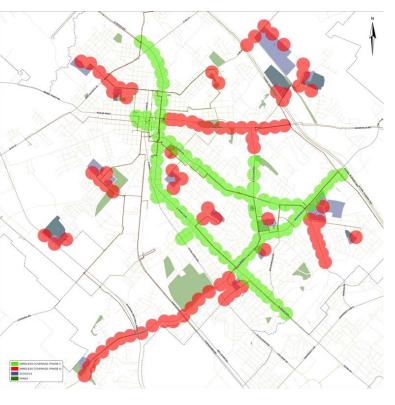

Location:

## Description

This project addresses the need for high speed wireless data for public safety and economic development. The goal is to build a wifi backbone along the main street corridors for high speed wireless access, then build out to other areas of the city as needed. Phase Two: Extend wireless backbone along the major corridors as well as adding wireless hotspots for parks and schools.