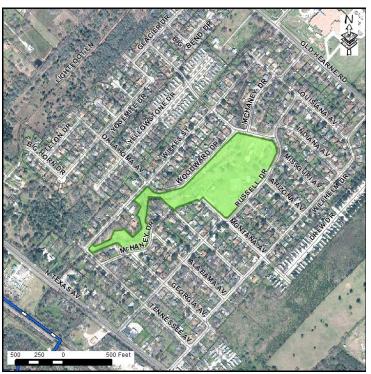

## Capital Improvement Program Project: PK\_09\_005

Parks / Staff

\$667,000

|               |                        | Description  |                      |         |  |
|---------------|------------------------|--------------|----------------------|---------|--|
| Status:       | Unfunded               |              | Original Cost Year:  | 2009    |  |
|               |                        |              | Projected Cost:      | \$667,0 |  |
|               |                        |              | Projected Cost Year: | 2022    |  |
| Location.     | bonnann rank           | CIP Ranking: | 41                   |         |  |
| Location:     | Bonham Park            |              | Type / Source:       |         |  |
|               |                        |              | Council District:    | 2       |  |
| Project Name: | Bonham Park Splash Pad |              | CIP Project:         | N/A     |  |
|               |                        |              |                      |         |  |