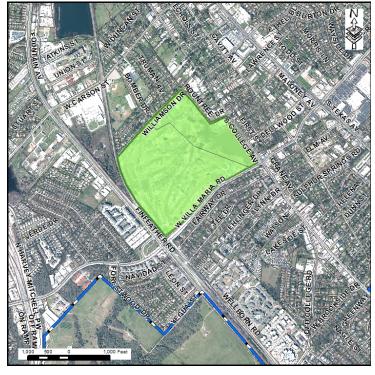

## Capital Improvement Program Project: PK\_10\_008

**Project Name:** Fairway Drainage Improvements

CIP Project:

N/A

**Location:** Bryan Municipal Golf Course

Council District:

Type / Source: Parks / Parks

Director