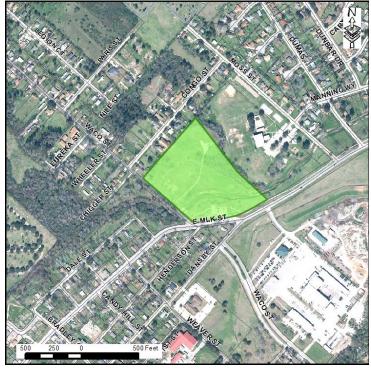

Location:

Status:

## Capital Improvement Program Project: PK\_15\_008

Project Name: Sadie Thomas Park Expansion - Adjacent 13 Acres CIP Project: N/A

**Council District:** 

Sadie Thomas Park - 200 Moss St

Unfunded

Type / Source: Parks / Parks

## Description

Develop Additional 13 Acres adjacent to existing park. Cost will depend on type of facilities.