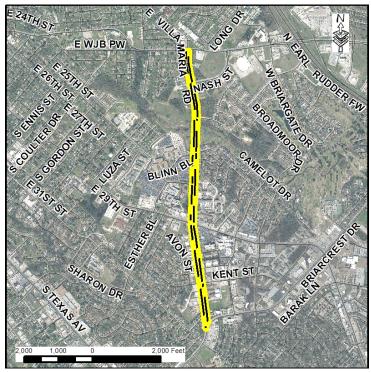

## Capital Improvement Program Project: SD\_09\_002

4

**Project Name:** E. Villa Maria Sidewalks

CIP Project: N/A

Council District:

Location: 5100 LF both sides from 29th Street north to WJ

Type / Source: Sidewalks

Bryan (Blinn); 3000 LF both sides from 29th to Briarcrest (St. Joseph)

CIP Ranking: 23

Projected Cost Year: 2022

**Projected Cost:** \$1,204,000

Status: Unfunded

Original Cost Year: 2008

## Description

Sidewalks exist along this route but most are not ADA compliant and there are some gaps. This project would build 6 to 8 foot wide sidewalks along both sides of Villa Maria in this area.