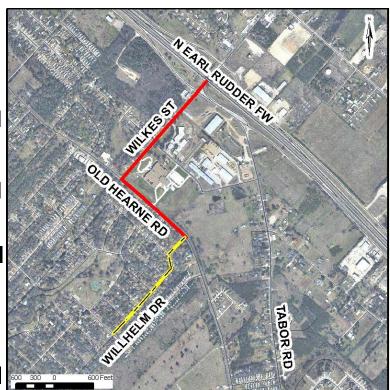

## Description

Extend a 6 foot wide sidewalk on the north side of Wilhelm Street from Montana to Old Hearne Road. This sidewalk will connect to the recent sidewalk addition on Wilhelm from Texas to Montana and is part of a plan to increase pedestrian access to the Bonham Elementary School campus.

## **Justification**

Connecting the new sidewalk on Wilhelm to Old Hearne provides a safe path for school children to walk to the Bonham Elementary School Campus. This project along with sidewalks along Old Hearne Road will increase public safety in the area. This project was identified through the sidewalk masterplanning work associated with the Comprehensive Plan.