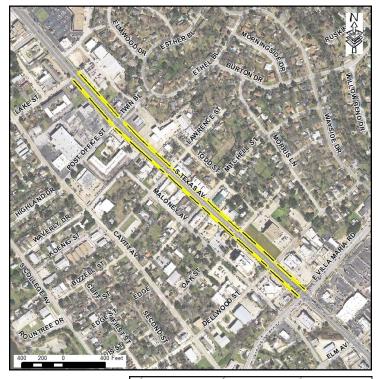

## Capital Improvement Program Project: SD\_09\_011

**Project Name:** Texas Avenue Sidewalk Ph 2

CIP Project: N/A

Council District:

1,4,5 Sidewalks

Location:

Texas Avenue (Villa Maria to Lake Street)

Type / Source: Sid

## Description

Texas Avenue Sidewalk Reconstruction / Addition - Phase 2 - Both sides of Texas Ave - 6 ft wide minimum - at least 3 feet off back of curb.