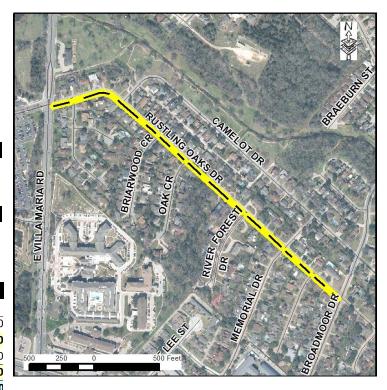

## Capital Improvement Program Project: SD\_09\_013

**Project Name:** Rustling Oaks Sidewalks

CIP Project: TBD

Council District:

Location: Rustling Oaks Dr. (Broadmoor to Villa Maria)

Type / Source: Sidewalks / Citizen

## Description

This project would install a 5 foot wide sidewalk 3 feet from the back of the curb from Villa Maria to Broadmoor along Rustling Oaks.

## Justification

Rustling Oaks is a minor collector for the Memorial Forest subdivision and currently does not have sidewalks and still sees a lot of residential foot traffic in yards and in the street. The Villa Maria to Broadmoor roadway section of Rustling Oaks is about 2800 feet and leads to Blinn College. The need for the sidewalk was brought to the City's attention by the neighborhood.