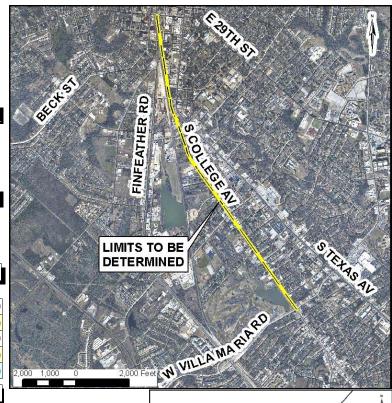

## 2011 - 2015 Capital Improvement Program

Project: SP\_09\_002

Project Name: S. College Sidewalk and Streetscaping Ph.2

CIP Project:

Council District: 1,5

Location: S. College North of Villa Maria

Type / Source: Special Projects

## **Description**

This project includes the construction of at least 5 ft width sidewalks along South College (both sides) from E. Duncan to 29th Street. The project will look at possible installation of decretive street lights and some landscaping at strategic locations. The City will work with BTU and other overhead utilities to try to move or reduce the overhead clutter. Some right-of-way will need to be acquired for this project.

## **Justification**

This is a significant corridor as it ties Texas A&M University to City of Bryan's Downtown and it also provides for an additional north-south transportation route. The City is working to improve non-vehicle transportation routes within the City and this corridor is ideal for such a route. The City is also interested in improving image and these improvements would satisfy that area of emphasis.