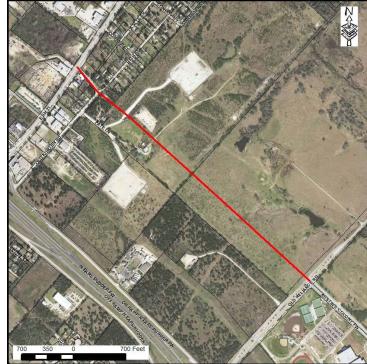

## Capital Improvement Program Project: ST\_09\_004

Austin's Colony Extension **Project Name:** 

Unfunded

CIP Project: N/A

**Council District:** 

Streets / Staff

2

SH 21 to Old Reliance Location:

## Description

This project provides for the extension of Austin's Colony Parkway from Old Reliance north to SH 21. During project development, a divided boulevard section with raised medians will be investigated. Also included will be the extension of utilities.