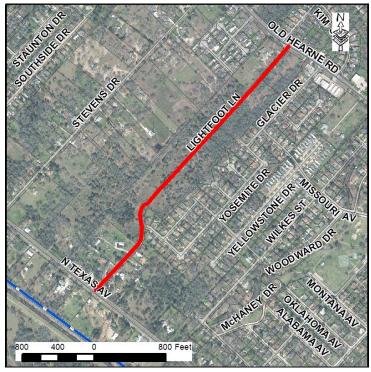

## Capital Improvement Program Project: ST\_09\_013

**Project Name:** Lightfoot Lane

CIP Project:

N/A

Location:

Old Hearne to Texas

Council District: 2
Type / Source: Streets / Staff

CIP Ranking: 40

Projected Cost Year: 2022
Projected Cost: \$2,915,000

Status: Unfunded Original Cost Year: 2008

Description

This project includes extension of an east-west street between Texas Avenue and Old Hearne. There is an existing Lightfoot Lane that is a private street that extends a short distance. The project would reconstruct this street and extend it to Old Hearne. The project includes sidewalks and utilities. Potential Developer Project

## Justification

This project would provide circulation and access to an area that could be developed.

| Funding       |                 |               |             |             |             |             |             |  |  |  |
|---------------|-----------------|---------------|-------------|-------------|-------------|-------------|-------------|--|--|--|
| <u>Type</u>   | <u>Original</u> | <u>Source</u> | <u>2018</u> | <u>2019</u> | <u>2020</u> | <u>2021</u> | 2022        |  |  |  |
| General       | \$280,000       | Bonds         | \$0         | \$0         | \$0         | \$0         | \$485,000   |  |  |  |
| Design/Survey | \$280,000       |               | \$0         | \$0         | \$0         | \$0         | \$485,000   |  |  |  |
| Drainage      | \$217,000       | Bonds         | \$0         | \$0         | \$0         | \$0         | \$376,000   |  |  |  |
| Street        | \$1,084,000     | Bonds         | \$0         | \$0         | \$0         | \$0         | \$1,878,000 |  |  |  |
| Water         | \$62,000        | Water         | \$0         | \$0         | \$0         | \$0         | \$108,000   |  |  |  |
| Wastewater    | \$39,000        | Wastewater    | \$0         | \$0         | \$0         | \$0         | \$68,000    |  |  |  |
| Const/ROW     | \$1,402,000     |               | \$0         | \$0         | \$0         | \$0         | \$2,430,000 |  |  |  |
| Total         | \$1,682,000     |               | \$0         | \$0         | \$0         | \$0         | \$2,915,000 |  |  |  |