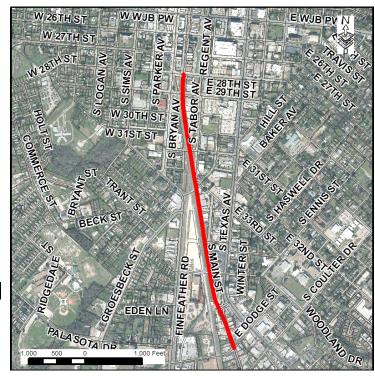

## Capital Improvement Program Project: ST\_09\_028

| Project Name: | South College Avenue, Ph 3 | CIP Proje | ect:         | N/A               |  |  |
|---------------|----------------------------|-----------|--------------|-------------------|--|--|
|               |                            | Council   | District:    | 1                 |  |  |
| Location:     | From 28th to Dodge         | Type / So | ource:       | Streets / MP 2008 |  |  |
|               |                            | CIP Rank  | king:        | 20                |  |  |
|               |                            | Projected | d Cost Year: | 2022              |  |  |
|               |                            | Projected | d Cost:      | \$11,233,000      |  |  |
| Status:       | Unfunded                   | Original  | Cost Year:   | 2008              |  |  |
| Description   |                            |           |              |                   |  |  |

This project includes the reconstruction of South College from 28th Street to Dodge. The project includes sidewalks and complete new storm sewer system. The storm sewer system is very extensive and includes piping across Texas Avenue to Burton Creek off Coulter Drive. All utilities also need to be replaced. In developing the project, staff will look at detention opportunities to reduce the stormwater cost and impact. Additionally, landscaping/streetscaping improvements should be considered as this is a vital corridor for redevelopment and an entry to Historic Downtown Bryan.

## **Justification**

The roadway is a minor arterial on the Thoroughfare plan and provides an alternate north south route in lieu of Texas Avenue. It has seen significant public attention of the past 10 years. A corridor-overlay study was performed and identified it as a major redevelopment corridor vital due to its connection between Downtown and Texas A&M University.