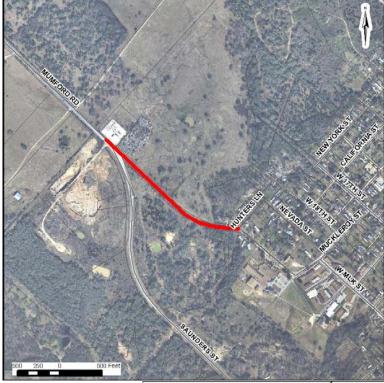

Location:

## **Description**

MLK currently ends near Kemp School Campus. Extending this road to intersect with Mumford Road would increase traffic circulation in this neighborhood. The road would be a 28 foot roadway section and widen with turn lanes as it intersects Mumford Road.