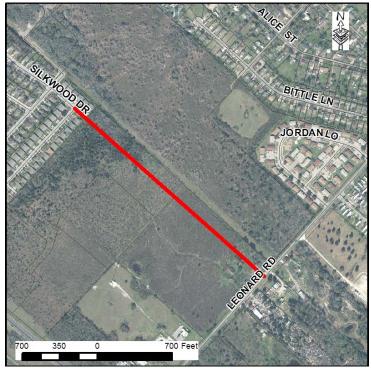

Location:

## Capital Improvement Program Project: ST\_09\_033

**Project Name:** Silkwood Drive Extension

CIP Project: N/A

Council District:

Type / Source: Streets / Staff

1

From Leonard to near Clearleaf Drive where it currently dead ends.

## Description

This project includes the extension of Silkwood Drive from the Dead End next to Crystal Brook (a block from Clearleaf) to Leonard Rd. The roadway would be a 30 ft width section matching the existing with sidewalks and utilities. Potential Developer Project