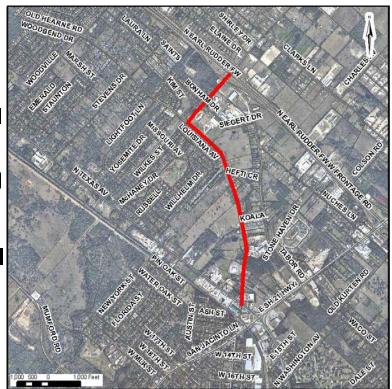

## 2010- 2014 Capital Improvement Program Project: ST\_09\_334

**Project Name:** Old Hearne Road Reconstruction PH 3 CIP Project:

**Council District:** 

Along Old Hearne Road from Texas to Wilkes Location: and along Wilkes from Old Hearne to Earl Rudder

## **Description**

Convert the roadway to curb and gutter with sidewalks. Some ROW will be needed between Texas and Millberger and significant water and sewer will be replaced with the project.

## Justification

The roadway is listed as a Minor Collector on the TFARE plan and serves significant N/S traffic through the neighborhood. Provides a direct connection between 2 school campuses (Bonham and Navarro) and sidewalks are desperately needed to keep school kids off the narrow roadway. It will also ultimately connect a third campus (Davilla) upon its extension to the Bryan Regional Athletic Facility (a City Park).