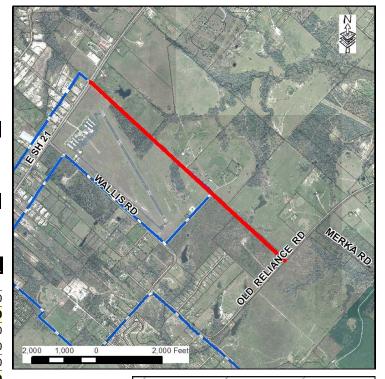

Location:

## Description

This section of road continues the section of roadway that connects to FM 1179. The roadway would be a 38 foot minor collector roadway and would require the acquisition of right-of-way and some storm sewer and drainage. Partly outside Bryan City Limits and would require Annexation.

## **Justification**

This road is shown on the Thoroughfare plan as a Super Arterial connecting the section of roadway planned east of the Austin's Colony Subdivision at Old Reliance to SH21. This will provide for a transportation route east of the developments along Boonville Road (FM158) and SH 6 relieving future congestion and supporting the continued development east of Bryan.