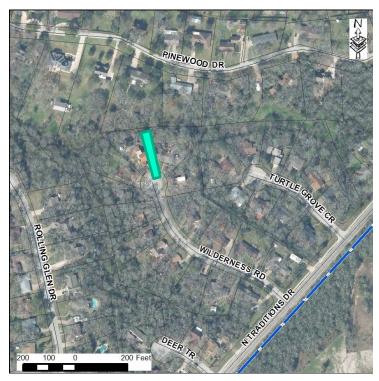

## Capital Improvement Program Project: SW\_09\_009

**Project Name:** Wilderness Circle Drainage Improvements

CIP Project:

**Council District:** 

N/A 5

Location:

Wilderness Circle off Gabbard Road

Type / Source: Storm Water /

## **Description**

This project is situated in southwest Bryan near Gabbard Road. The project consists of the removal and replacement of the existing storm sewer system which extends from the cul-de-sac of Wilderness Circle to an unnamed tributary of Turkey Creek. This project includes the reconstruction of the inlet, laying of approximately 200 linear feet of storm sewer and erosion control at the discharge into the unnamed tributary.

## Justification

This section of storm sewer is undersized and lays relatively shallow below the existing ground surface. This site requires repeated seasonal maintenance be performed to allow function of the storm sewer system.