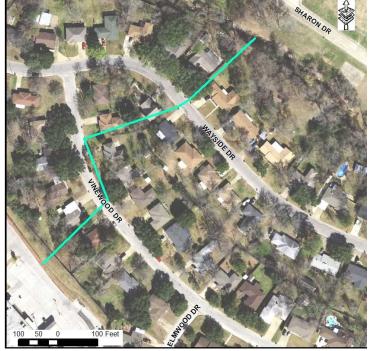

## Capital Improvement Program Project: SW\_17\_006

| Funded                                                                                                 | Original Cost Year:                                                                                                      | 2017                                                                                                                                                                                                                       |
|--------------------------------------------------------------------------------------------------------|--------------------------------------------------------------------------------------------------------------------------|----------------------------------------------------------------------------------------------------------------------------------------------------------------------------------------------------------------------------|
|                                                                                                        | Projected Cost:                                                                                                          | \$741,000                                                                                                                                                                                                                  |
| Wayside Drive.                                                                                         | Projected Cost Year:                                                                                                     | 2022                                                                                                                                                                                                                       |
| Culpepper Manor Subdivision: Behind 1917 S Texas<br>Avenue near the intersection of Vinewood Drive and | CIP Ranking:                                                                                                             | 19                                                                                                                                                                                                                         |
|                                                                                                        | Type / Source:                                                                                                           | Storm Water                                                                                                                                                                                                                |
|                                                                                                        | Council District:                                                                                                        | 4                                                                                                                                                                                                                          |
| Wayside Drainage Improvements Ph 2                                                                     | CIP Project:                                                                                                             | TBD                                                                                                                                                                                                                        |
|                                                                                                        | Culpepper Manor Subdivision: Behind 1917 S Texas<br>Avenue near the intersection of Vinewood Drive and<br>Wayside Drive. | Culpepper Manor Subdivision: Behind 1917 S Texas<br>Avenue near the intersection of Vinewood Drive and<br>Wayside Drive.<br>Council District:<br>Type / Source:<br>CIP Ranking:<br>Projected Cost Year:<br>Projected Cost: |

This project would replace and an existing storm sewer system in the Culpepper Manor Subdivision that is near the intersection of Vinewood Drive and Wayside Drive. The existing 18", 24", 30" and 36" storm sewer would be replaced with 30" storm sewer and 3'x4' box culverts, inlets and junction boxes.

## **Justification**

Miscellaneous improvements to the stormdrain system to enhance stormwater conveyance from Wayside to the creek. The existing system is undersized and excess flows travel through private property as it makes it's way to the creek. Numerous complaints have been received in the area which also includes repetitive loss properties.