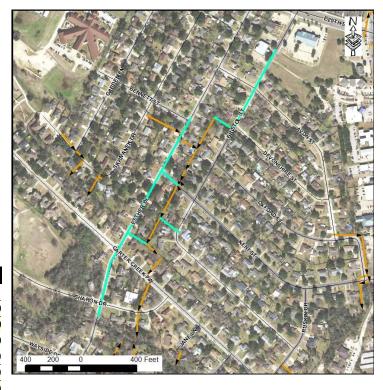

## Capital Improvement Program Project: SW\_17\_008

Project Name: Bristol & Esther Drainage Improvements

Bristol

CIP Project: **TBD** 

**Council District:** 

Type / Source: Storm Water / Staff /

Citizen

6

## **Description**

This project would replace street pavement between Devonshire to approximately the 2300 block of Bristol. The storm sewer collection system would be replaced to increase the conveyance and storage capacity. Inlets would be resized to increase capture capacity and inlets would be added at Kent Street where none exist.