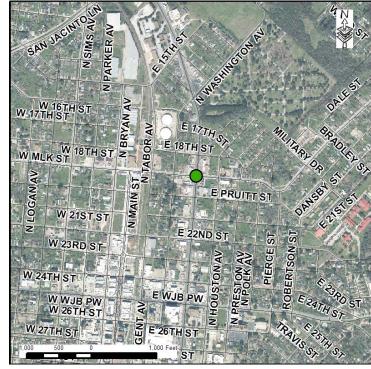

51,000   |  |  |  |  |
| Total          | \$280,000       |               | \$0         | \$0         | \$0         | \$0         | \$506,000   |  |  |  |  |

| Funding Source Summary |                 |  |             |             |             |             |           |  |  |  |  |
|------------------------|-----------------|--|-------------|-------------|-------------|-------------|-----------|--|--|--|--|
| Source                 | <u>Original</u> |  | <u>2018</u> | <u>2019</u> | <u>2020</u> | <u>2021</u> | 2022      |  |  |  |  |
| General                | \$280,000       |  | \$0         | \$0         | \$0         | \$0         | \$506,000 |  |  |  |  |
| Total                  | \$280,000       |  | \$0         | \$0         | \$0         | \$0         | \$506,000 |  |  |  |  |