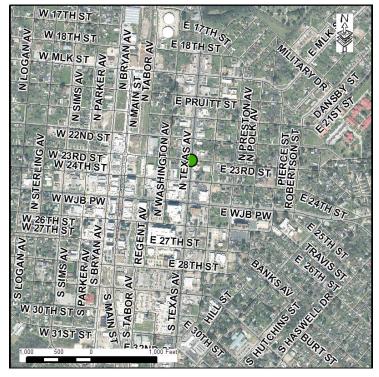

Location:

## Capital Improvement Program Project: TS\_09\_011

Project Name: Traffic Signal at Texas @ 23rd

Texas @ 23rd

CIP Project: N/A

Council District:

1,2,3 Traffic Signals / MP

Type / Source:

2007