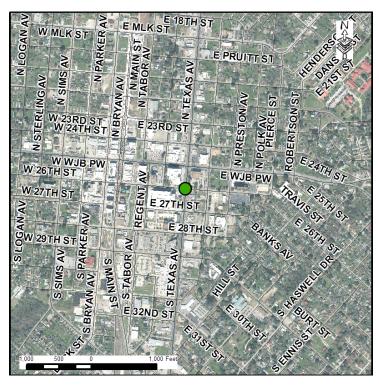

## Capital Improvement Program Project: TS\_09\_013

Project Name: Traffic Signal at Texas @ 26th

CIP Project:

N/A

Location: Texas @ 26th

Council District: 1,3

Type / Source: Traffic Signals / MP

2007