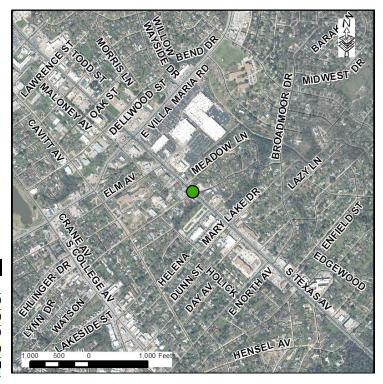

22,000 |  |  |  |
| Total          | \$135,000       |               | \$0         | \$0         | \$0         | \$0         | \$244,000 |  |  |  |

| Funding Source Summary |                 |  |             |             |             |             |             |  |  |  |  |
|------------------------|-----------------|--|-------------|-------------|-------------|-------------|-------------|--|--|--|--|
| Source                 | <u>Original</u> |  | <u>2018</u> | <u>2019</u> | <u>2020</u> | <u>2021</u> | <u>2022</u> |  |  |  |  |
| General                | \$135,000       |  | \$0         | \$0         | \$0         | \$0         | \$244,000   |  |  |  |  |
| Total                  | \$135,000       |  | \$0         | \$0         | \$0         | \$0         | \$244,000   |  |  |  |  |