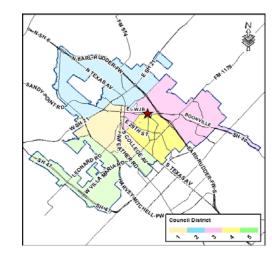

## Capital Improvement Program Project: TS\_09\_024

**Project Name:** Traffic Signal at Villa Maria @ Wm. Joel Bryan

Villa Maria @ Wm. Joel Bryan

CIP Project: N/A

Council District:

Type / Source:

Traffic Signals / MP

2007

3,4

CIP Ranking: 0

Projected Cost Year: 2022 Projected Cost: \$506,000

Status: Unfunded

Original Cost Year: 2007