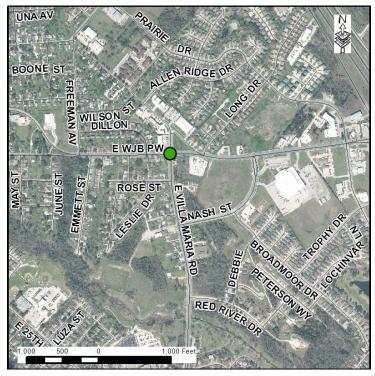

Location:

## Capital Improvement Program Project: TS\_09\_024

**Project Name:** Traffic Signal at Villa Maria @ Wm. Joel Bryan

Villa Maria @ Wm. Joel Bryan

CIP Project: N/A

Council District:

Type / Source:

Traffic Signals / MP