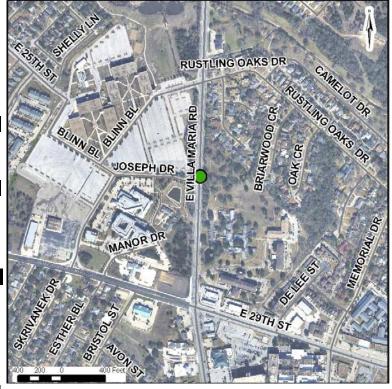

Location:

## 2010- 2014 Capital Improvement Program Project: TS\_09\_026

Project Name: Traffic Signal at Villa Maria @ Joseph CIP Project:

Villa Maria @ Joseph

Council District: 4

Type / Source: Traffic Signals / MP