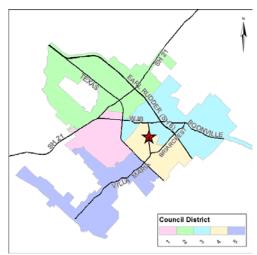

## 2010- 2014 Capital Improvement Program Project: TS\_09\_026

Project Name: Traffic Signal at Villa Maria @ Joseph CIP Project:

Villa Maria @ Joseph

Council District: 4

Type / Source: Traffic Signals / MP