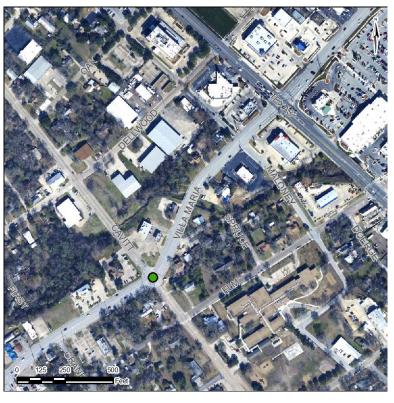

## 2010- 2014 Capital Improvement Program Project: TS\_09\_030

Project Name: Traffic Signal at Villa Maria @ Cavitt CIP Project:

Council District:

Location: Villa Maria @ Cavitt Type / Source:

Traffic Signals / MP 2007 1

## Description

Replace the traffic signals and controllers at Villa Maria and Cavitt.

## **Justification**

The signal at Villa Maria and Cavitt is in a poor state of repair and beyond economical repair. The signal at this busy intersection has been identified as a high priority for replacement based on condition and utilization.