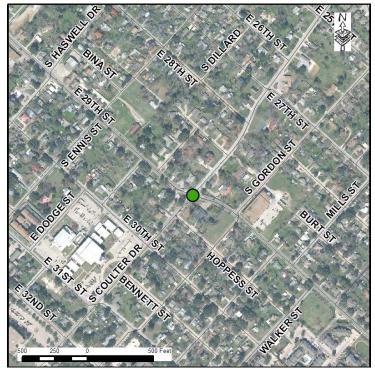

## Capital Improvement Program Project: TS\_09\_034

Project Name: Traffic Signal at 29th @ Coulter

CIP Project:

N/A

Location: 29th @ Coulter

Council District: 3,4

Type / Source: Traffic Signals / MP

2007