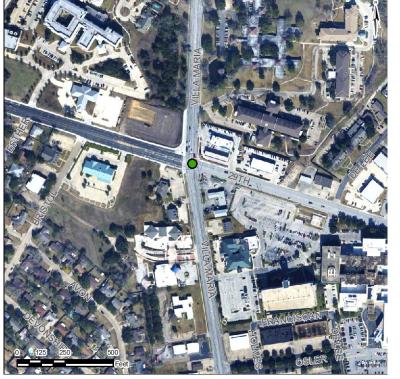

Traffic Signals / MP

| Project Name: | Traffic Signal at 29th @ Villa Maria | CIP Project:       |                     |  |
|---------------|--------------------------------------|--------------------|---------------------|--|
| -             |                                      | Council District:  | 4                   |  |
| Location:     | 29th @ Villa Maria                   | Type / Source:     | Traffic Sig<br>2007 |  |
|               |                                      | CIP Ranking:       | 530                 |  |
|               |                                      | Projected Cost Yea | ar: 2014            |  |
|               |                                      | Projected Cost:    | \$77,000            |  |
|               | Descrip                              | tion               |                     |  |