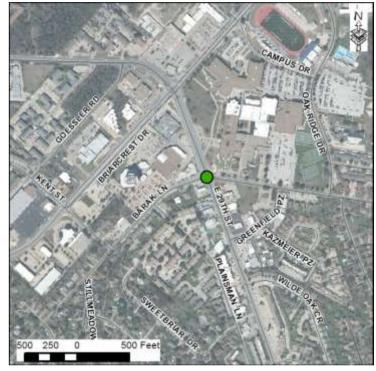

## Capital Improvement Program Project: TS\_09\_039

Project Name: Traffic Signal at 29th @ Barak

CIP Project:

Council District: 4

Location: 29th @ Barak

Type / Source: Traffic Signals / MP

2007

CIP Ranking: 0 Projected Cost Year: 2021