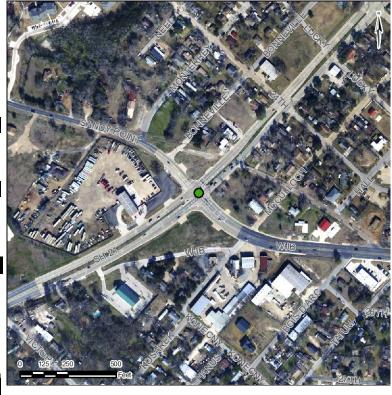

Location:

## 2010- 2014 Capital Improvement Program Project: TS\_09\_044

Project Name: Traffic Signal at Wm. Joel Bryan @ San

Jacinto/Sandy Point Rd

Council District:

CIP Project:

T. .....

Wm. Joel Bryan @ San Jacinto/Sandy Point Rd