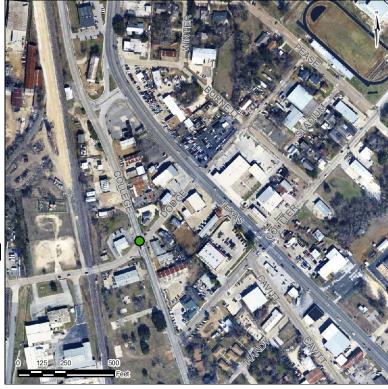

Location:

## 2010- 2014 Capital Improvement Program Project: TS\_09\_049

Project Name: Traffic Signal at S. College @ Dodge CIP Project:

S. College @ Dodge

Council District:

Type / Source: Traffic Signals / MP

2007

CIP Ranking: 502
Projected Cost Year: 2009
Projected Cost: \$209,000