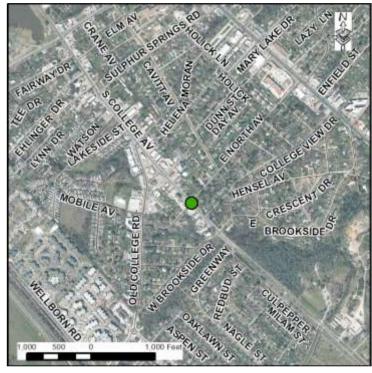

Location:

## Capital Improvement Program Project: TS\_09\_053

Project Name: Traffic Signal at S. College @ North

CIP Project:

Council District: 5

S. College @ North

Type / Source: Traffic Signals / MP

2007

CIP Ranking: 0
Projected Cost Year: 2022