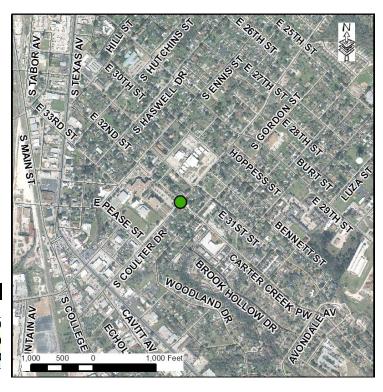

Location:

## Capital Improvement Program Project: TS\_09\_058

Project Name: Traffic Signal - 32nd/Carter Creek @ Coulter

32nd/Carter Creek @ Coulter

CIP Project:

Council District: 3,4

Type / Source:

Traffic Signals / MP