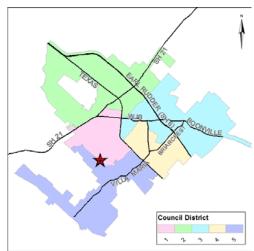

## 2010- 2014 Capital Improvement Program Project: TS\_09\_061

Project Name: Traffic Signal at Harvey Mitchell @ Leonard

CIP Project:

Council District:

Location: Harvey Mitchell @ Leonard

Type / Source: Traffic Signals / MP