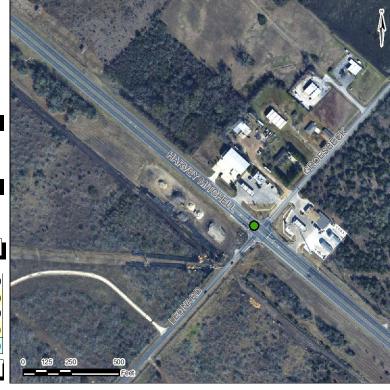

## 2010- 2014 Capital Improvement Program Project: TS\_09\_061

Project Name: Traffic Signal at Harvey Mitchell @ Leonard

CIP Project:

Council District:

Location: Harvey Mitchell @ Leonard

Type / Source: Traffic Signals / MP