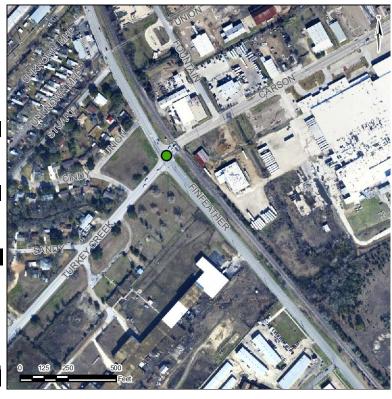

## 2010- 2014 Capital Improvement Program Project: TS\_09\_062

**Project Name:** Traffic Signal at Finfeather @ Carson/Turkey

Creek

CIP Project:
Council District:

Location: Finfeather @ Carson/Turkey Creek