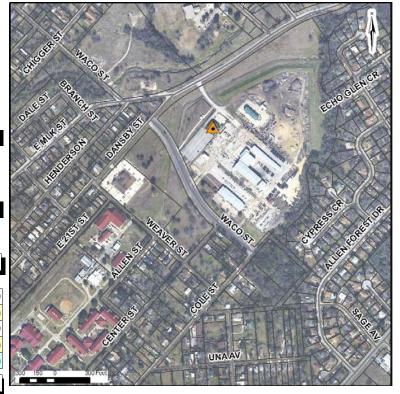

Location:

## Description

The existing fuel system at the Municipal Service Center is 1980's vintage and in need of replacement. This is the primary fuel system for all City vehicles including all public safety vehicles. All pumps and controls would be replaced along with additional underground storage tanks.

## Justification

The existing system is outdated. This is the primary fueling location for all city vehicles including all public safety vehicles. The type of fuel used throughout the city fleet has changed and there is a need for more diesel pumps.