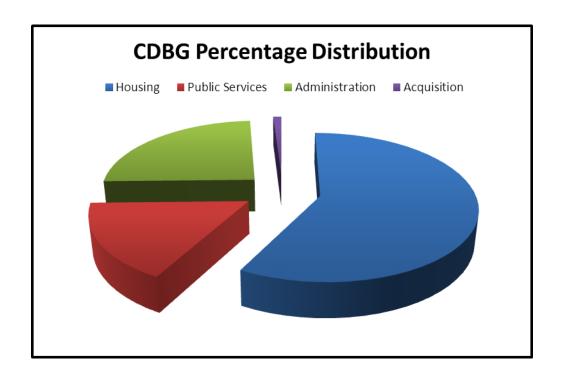

down-payment-17; rehabilitation-1 (2) elderly minor repair-31 (of total 41); Elder-Aid CHDO-2 (5) minor repair-41; down-payment-17; rehabilitation-1

### A. Rehabilitation Map



### **B.** Down-payment Assistance Map



### C. Public Service Agencies and Section 108



# PERCENT BLACK POPULATION BY TRACT



# PERCENT HISPANIC POPULATION BY TRACT



#### F. CDBG Distribution of Funds

#### **CDBG Funds Distribution by Category**

The following chart demonstrates the percentages of expenditures (not of grant), for each activity. It indicates that approximately 58% of expended CDBG funds (from total available funds) were spend on Housing activities, 24% on Administrative expenses (20% of grant), 17% on Public Service Agency program support (15% of grant), and 1% on Acquisition activities.



#### **G.** Home distribution of Funds

### **HOME Funds Distribution by Category**

The following chart demonstrates the percentages of expenditures (not of grant) for funds available, for each activity. It indicates that approximately 44% of expended HOME funds were spend on Down-payment assistance, 41% on CHDO expenses (4-years of CHDO funding - 15% of grants), and 15% on Administration (10% of grant)



### H. Low to Moderate Income Area Map



# XVI. Fair Housing and Equal Opportunity Report

| City of Bry      | van, TX 2010 CDBG Beneficiary Sumi                                                    | many            |                          |                      |         |         |                    |         |       |                   |       |