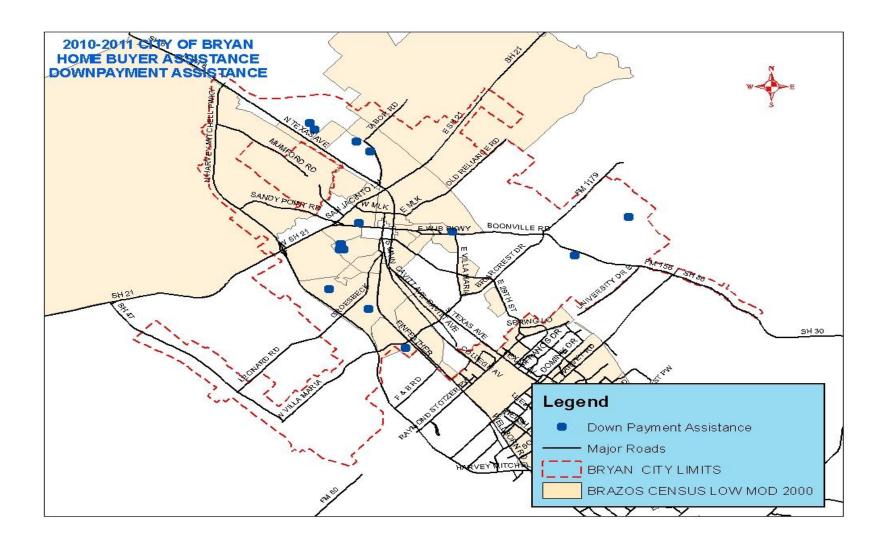

Expand home ownership opportunities for very low, low and moderate-income persons. Seventeen families consisting of fifty-four people became homeowners through the Home Buyers Assistance Program (down payment and closing cost assistance) and funds from the Acquisition program. Approximately 200 clients were provided informational material and/or Home Buyer counseling provided by staff. While many did not go on to become homebuyers, they learned the steps in the process, were able to assess their ability to buy, and to identify obstacles, and access resources available.

There was a total of \$139,492.15 (includes \$51,090.51 in program income) of HOME funds expended for down payment assistance, with an additional \$1,432,422.18 combined homeowner and private mortgage dollars leveraged for these purchases. HOME funds used for HUD activities 805-817, 819, 821-823, and 830 represented 17 recipients for completed projects that were low and moderate income homeowners (100%), with 0 households (0-30% income), 9 households (31-50%), and 8 households (51-80).