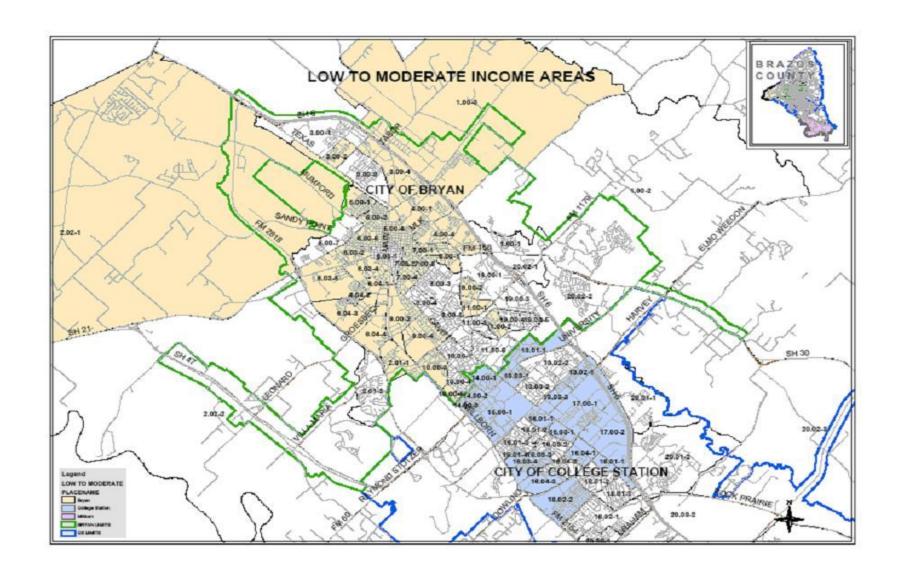

t demonstrates the percentages of expenditures (not of grant), for each activity. It indicates that approximately 58% of expended CDBG funds (from total available funds) were spend on Housing activities, 24% on Administrative expenses (20% of grant), 17% on Public Service Agency program support (15% of grant), and 1% on Acquisition activities.



#### **G.** Home distribution of Funds

### **HOME Funds Distribution by Category**

The following chart demonstrates the percentages of expenditures (not of grant) for funds available, for each activity. It indicates that approximately 44% of expended HOME funds were spend on Down-payment assistance, 41% on CHDO expenses (4-years of CHDO funding - 15% of grants), and 15% on Administration (10% of grant)



### H. Low to Moderate Income Area Map



# XVI. Fair Housing and Equal Opportunity Report

| City of Bry      | van, TX 2010 CDBG Beneficiary Sumi                                                    | many            |                          |                      |         |         |                    |         |       |                   |       |                                |                              |                                            |       |                                |                                                                 |                |                   |          |        |
|------------------|---------------------------------------------------------------------------------------|-----------------|--------------------------|----------------------|---------|---------|---------------