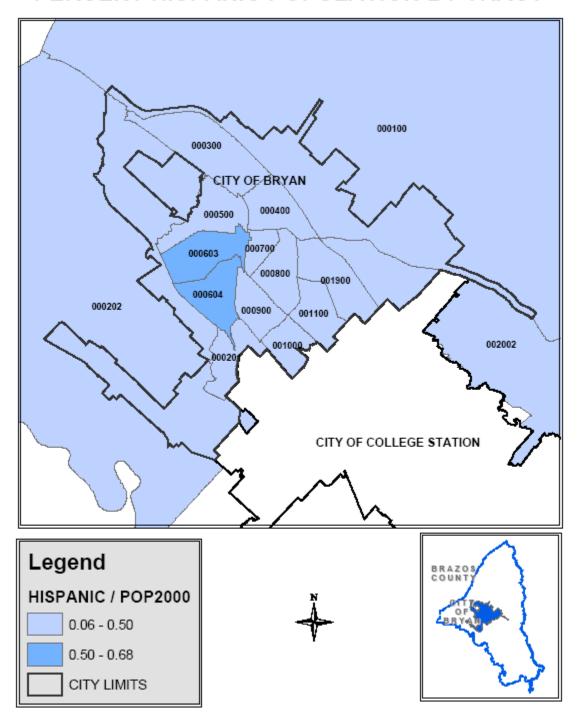

/ 59 (6)                               | X               | X                      |          |        |
| <b>Total Annual Housing Goal</b>                                                                                    | 44 / 61 (7)                               | X               | X                      |          |        |

(1)(4)(5)(6)(7) minor repair-41; down-payment-17; rehabilitation-1; CHDO-2 (3) Elder-Aid CHDO-2 (4) minor repair-41; down-payment-17; rehabilitation-1 (2) elderly minor repair-31 (of total 41); Elder-Aid CHDO-2 (5) minor repair-41; down-payment-17; rehabilitation-1

### A. Rehabilitation Map



### **B.** Down-payment Assistance Map



### C. Public Service Agencies and Section 108



# PERCENT BLACK POPULATION BY TRACT



# PERCENT HISPANIC POPULATION BY TRACT



#### F. CDBG Distribution of Funds

#### **CDBG Funds Distribution by Category**

The following chart demonstrates the percentages of expenditures (not of grant), for each activity. It indicates that approximately 58% of expended CDBG funds (from total available funds) were spend on Housing activities, 24% on Administrative expenses (20% of grant), 17% on Public Service Agency program support (15% of grant), and 1% on Acquisition activities.



#### **G.** Home distribution of Funds

### **HOME Funds Distribution by Category**

The following chart demonstrates the percentages of expenditures (not of grant) for funds available, for each activity. It indicates that approximately 44% of expended HOME funds were spend on Down-payment assistance, 41% on CHDO expenses (4-years of CHDO funding