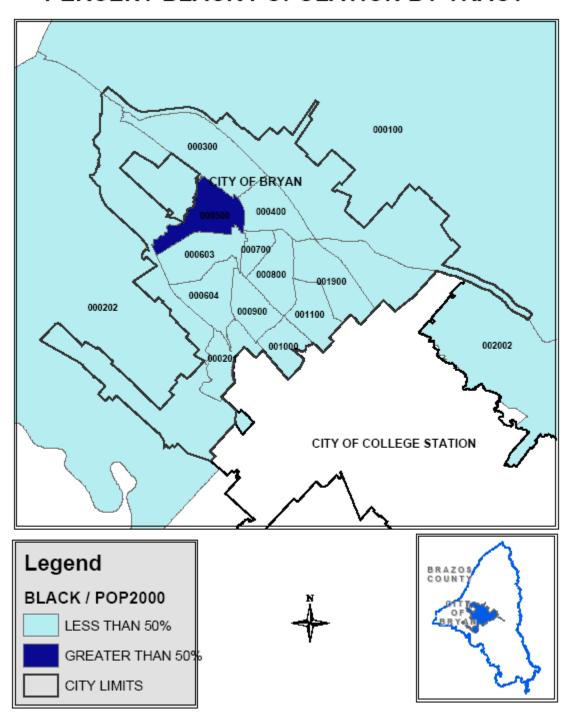

| 42 / 59 (6)                               | X               | X                      |          |        |
| <b>Total Annual Housing Goal</b>                                                                                    | 44 / 61 (7)                               | X               | X                      |          |        |

(1)(4)(5)(6)(7) minor repair-41; down-payment-17; rehabilitation-1; CHDO-2 (3) Elder-Aid CHDO-2 (4) minor repair-41; down-payment-17; rehabilitation-1 (2) elderly minor repair-31 (of total 41); Elder-Aid CHDO-2 (5) minor repair-41; down-payment-17; rehabilitation-1

### A. Rehabilitation Map



### **B.** Down-payment Assistance Map



### C. Public Service Agencies and Section 108



# PERCENT BLACK POPULATION BY TRACT



# PERCENT HISPANIC POPULATION BY TRACT



#### F. CDBG Distribution of Funds

#### **CDBG Funds Distribution by Category**

The following chart demonstrates the percentages of expenditures (not of grant), for each activity. It indicates that approximately 58% of expended CDBG funds (from total available funds) were spend on Housing activities, 24% on Administrative expenses (20% of grant), 17% on Public Service Agency program support (15% of grant), and 1% on Acquisition activities.



#### **G.** Home distribution of Funds

### **HOME Funds Distribution by Category**

The following chart demonstrates the percentages of expenditures (not of grant) for funds available, for each activity. It indicates that approximately 44% of expended HOME funds were spend on Down-payment assistance, 41%