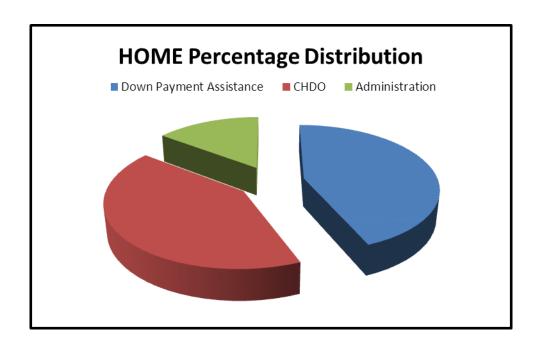

ribution by Category**

The following chart demonstrates the percentages of expenditures (not of grant), for each activity. It indicates that approximately 58% of expended CDBG funds (from total available funds) were spend on Housing activities, 24% on Administrative expenses (20% of grant), 17% on Public Service Agency program support (15% of grant), and 1% on Acquisition activities.



#### **G.** Home distribution of Funds

### **HOME Funds Distribution by Category**

The following chart demonstrates the percentages of expenditures (not of grant) for funds available, for each activity. It indicates that approximately 44% of expended HOME funds were spend on Down-payment assistance, 41% on CHDO expenses (4-years of CHDO funding - 15% of grants), and 15% on Administration (10% of grant)



### H. Low to Moderate Income Area Map



# XVI. Fair Housing and Equal Opportunity Report

| City of Bry      | van, TX 2010 CDBG Beneficiary Sumi                                                    | many            |                          |                      |         |         |                    |         |       |                   |       |                                |                              |                                            |       |                                |                                                                 |                |                   |          |        |
|------------------|---------------------------------------------------------------------------------------|-----------------|--------------------------|----------------