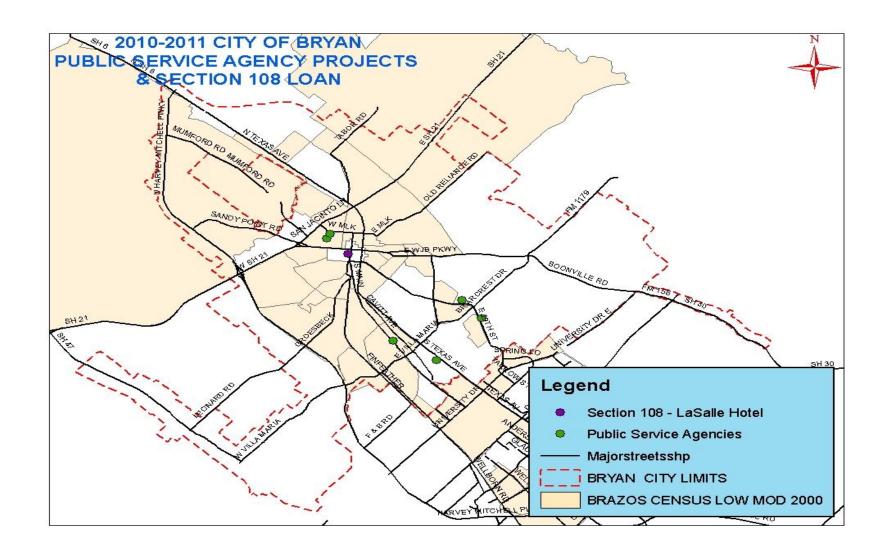

| 42 / 59 (6)                               | X               | X                      |          |        |
| <b>Total Annual Housing Goal</b>                                                                                    | 44 / 61 (7)                               | X               | X                      |          |        |

(1)(4)(5)(6)(7) minor repair-41; down-payment-17; rehabilitation-1; CHDO-2 (3) Elder-Aid CHDO-2 (4) minor repair-41; down-payment-17; rehabilitation-1 (2) elderly minor repair-31 (of total 41); Elder-Aid CHDO-2 (5) minor repair-41; down-payment-17; rehabilitation-1

### A. Rehabilitation Map



### **B.** Down-payment Assistance Map



### C. Public Service Agencies and Section 108



# PERCENT BLACK POPULATION BY TRACT



# PERCENT HISPANIC POPULATION BY TRACT



#### F. CDBG Distribution of Funds

#### **CDBG Funds Distribution by Category**

The following chart demonstrates the percentages of expenditures (not of grant), for each activity. It indicates that approximately 58% of expended CDBG funds (from total available funds) were spend on Housing activities, 24% on Administrative expenses (20% of grant), 17% on Public Service Agency program support (15% of grant), and 1% on Acquisition activities.



#### **G.** Home distribution of Funds

### **HOME Funds Distribution by Category**

The following chart demonstrates the percentages of expenditures (not of grant) for funds available, for each activity. It indicates that approximately 44% of expended HOME funds were