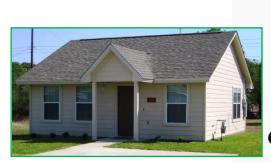

### Expand the supply of decent, safe and affordable housing through the rehabilitation of existing residential property.

Rehabilitation/reconstruction was underway and/or completed using CDBG funds on 46 private, owner occupied, and residential structures (HUD activities 734, 748, 782, 793, 795, 809, and 829) during this reporting period. This included 2 major rehabilitations (underway but not completed), 2 reconstructions (underway but not completed), 1 major rehabilitation (completed) and 41 minor repair projects (all completed). A total of \$468,951.70 in CDBG funds was used in this reporting period for both the major rehabilitation/reconstruction and minor repair projects (including \$4,270.21 of program income), to decrease the substandard housing in the City. All 42 recipients for completed projects were low and moderate income homeowners (100%), with 16 households (0-30% income), 17 households (31-50%), 9 household (51-80%), and one client yet to be determined due to a change of ownership on a property being rehabilitated. Program delivery was included in all projects.

Owner occupied homes were examined and evaluated to determine health and safety issues for residency while the rehabilitation was being completed. Residents were given guidelines to provide coverage of possessions to eliminate dust, and any possible damage to personal property. All utilities were maintained in a safe, structured environment to keep residents in a comfortable living area, yet retain the ability to perform the rehabilitation. According to City guidelines, and in all but the substantial rehabilitations, the homeowner remained in the home, with staff arranging for rehabilitation to be done in stages. Residents who do not remain in their home during rehabilitation do so because of personal preference. Staff continues to review and revise existing housing programs to better meet client needs and extend appropriate assistance to more residents whenever possible.