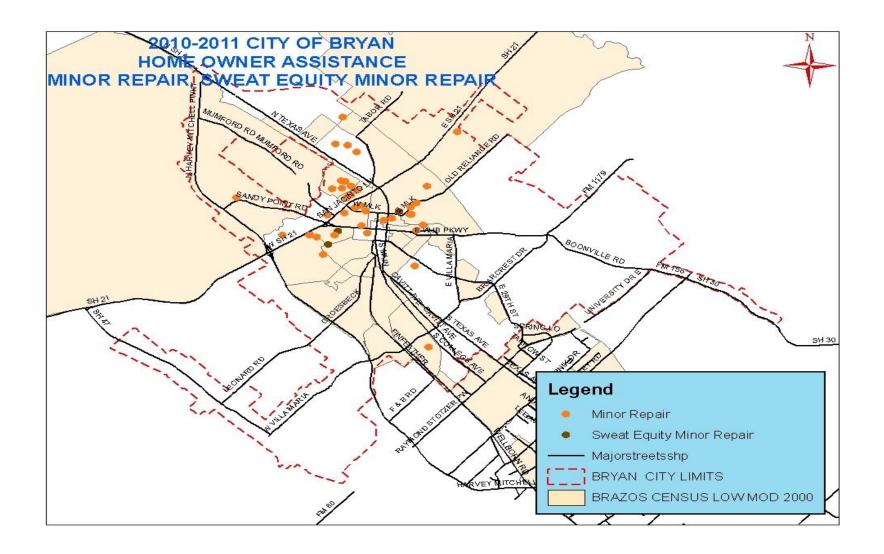

### Expand the supply of decent, safe and affordable housing through the rehabilitation of existing residential property.

Rehabilitation/reconstruction was underway and/or completed using CDBG funds on 46 private, owner occupied, and residential structures (HUD activities 734, 748, 782, 793, 795, 809, and 829) during this reporting period. This included 2 major rehabilitations (underway but not completed), 2 reconstructions (underway but not completed), 1 major rehabilitation (completed) and 41 minor repair projects (all completed). A total of \$468,951.70 in CDBG funds was used in this reporting period for both the major rehabilitation/reconstruction and minor repair projects (including \$4,270.21 of program income), to decrease the substandard housing in the City. All 42 recipients for completed projects were low and moderate income homeowners (100%), with 16 households (0-30% income), 17 households (31-50%), 9 household (51-80%), and one client yet to be determined due to a change of ownership on a property being rehabilitated. Program delivery was included in all projects.