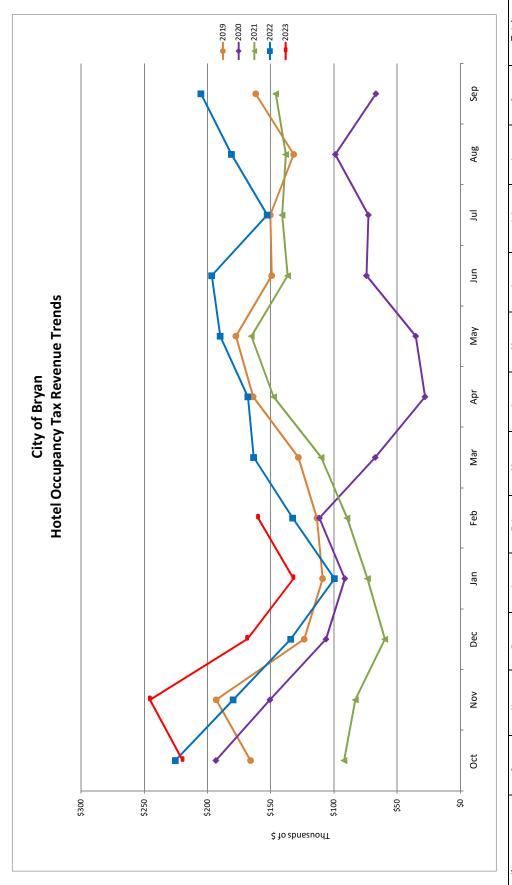

|     | 161?    | 176?   | (15)?         | -8.7%?          | 3592              |
| NetIncrease/(Decrease)  I                   |     | 372     | (2)2   | 39?           | -1627.1%?       | 9?                |
| Beginning <b>①</b> perating <b>⑤</b> unds ② |     | (31)2   | 172    | (48)?         | -288.0%?        | 17?               |
| Ending Operating Funds                      | \$  | 5 \$    | 14     | \$ (9)        | -65.0% \$       | 26                |
| Days @bf @Dperating @Funds @                |     | 5?      | 15?    | (9)?          |                 | 272               |
| Minimum Target Fund Balance ≥ \$0           | \$? | - \$?   | -      |               | \$?             | -                 |

 $Operating \Punds \ref{thm:weighted:equiv} Working \Pcapital \ref{thm:equiv}$ 



| ľ       |                                         |         |                                                                                  |                                                                                            |                                                                                |                                                                                                                                                                             |                                                                                                                                                                             |