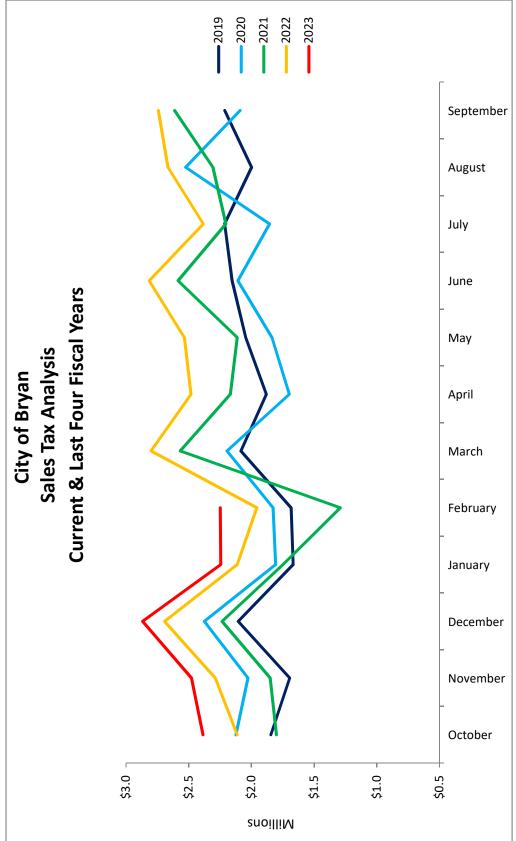

\$ 737,984         \$ 737,984         \$ 737,984         \$ 737,984         \$ 737,984         \$ 737,984         \$ 737,984         \$ 737,984         \$ 737,984         \$ 737,984         \$ 737,984         \$ 737,984         \$ 737,984         \$ 737,984         \$ 737,984         \$ 737,984         \$ 737,984         \$ 737,984         \$ 737,984         \$ 737,984         \$ 737,984         \$ 737,984         \$ 737,984         \$ 737,984         \$ 737,984         \$ 737,984         \$ 737,984         \$ 737,984         \$ 737,984         \$ 737,984         \$ 737,984         \$ 737,984         \$ 737,984         \$ 737,984         \$ 737,984         \$ 737,984 |

 YTD Budget
 \$ 836,000

 \$Over/(Under) YTD
 \$ 89,417

 % Over/(Under) YTD
 10.70%

FY 2023 Budget

1,900,000

31



\* The abnormally large drop in collections from January to February 2021 is the result of the \$308k aduit adjustment for the April 2021 allocation.